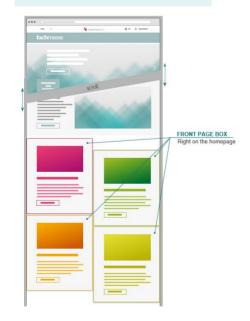

#### (c) Front Page Box

#### RMB 4,000

- The trade fair homepage is the starting point for finding more information on the trade fair.
- 4 limited advertising spaces