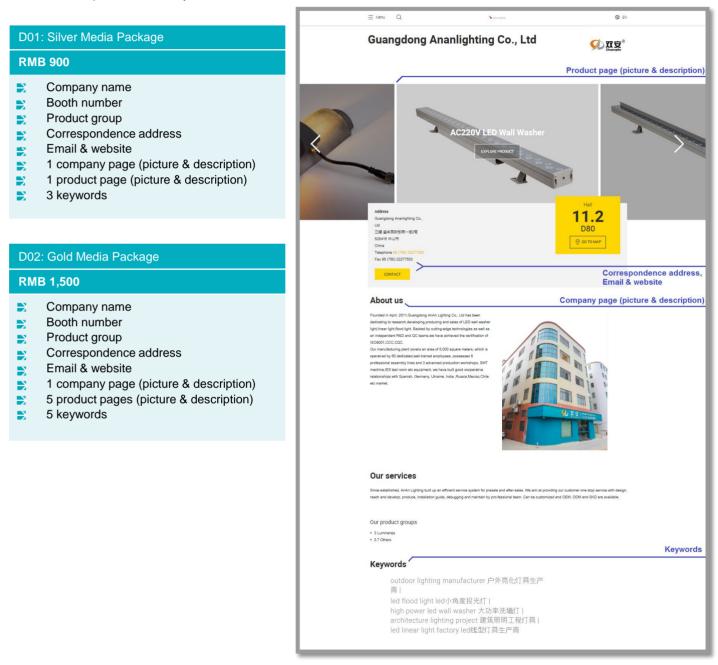

### D01 – D02: Upgraded media package (Silver and Gold)

Each exhibitor has a Basic Media Package which only includes the company name, booth number and product category and would be displayed on the fair's official website <u>www.light.messefrankfurt.com.cn</u>. The Upgraded Media Packages (Silver and Gold) enhance from the Basic Media Package at little expense, allow you to draw more attention from professional buyer.

### Digital exposure – online platform