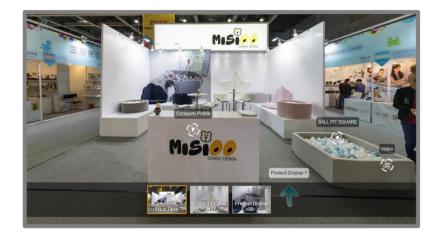

### D07: 360° trade fair stand panorama

Do you want to show your stand after the fair? You can present your trade fair stand digitally as a 360° panorama after the fair. The 360° photo shoots allow potential customers around the world to "visit" your booth any time. Make your trade fair stand virtually accessible on your website until your next trade fair!

### D07: 360° trade fair stand panorama From RMB 1,000

- A professional crew comes to your stand and takes the photos
- It takes 5 10 working days for editing