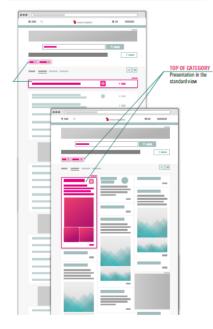

#### (b) Top Of Category

#### RMB 2,000

- Your entry will appear at the top of the search results within a product category
- 3 limited advertising spaces (Only 1 entry is displayed in rotation)