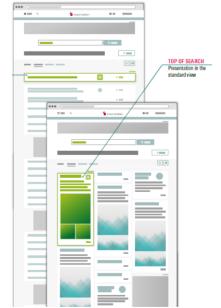

### (a) Top Of Search

#### RMB 4,000

- Your entry will be prominently displayed at the top of the search results (This requires the company being listed in the search results)
- 5 limited advertising spaces (Only 1 entry is displayed in rotation)